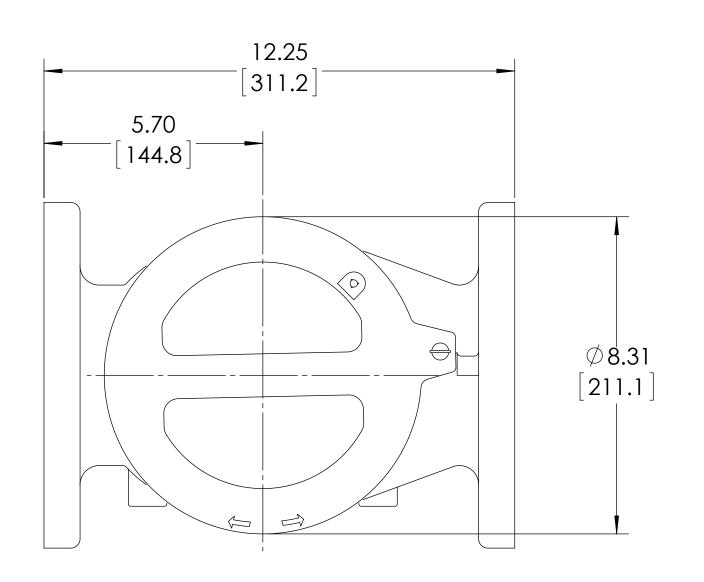

| PUMP "                                                                            | CONSENT OF VIKING PUMP, INC. |
|-----------------------------------------------------------------------------------|------------------------------|
| STRAINER ASSEMBLY, 4" FLANGES<br>FDUC-XXX, F-1040-FIRN-XXX, F-10<br>1040-FSST-XXX |                              |