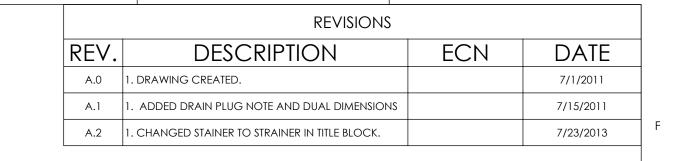

2







## NOTES:

1. REFER TO VIKING CATALOG SECTION 640 FOR -XXX MODEL NUMBER CLARIFICATION.

| A | MESH                 | 10   | 20   | 40   | 60    | 80   | 100   | USE AND RELATED INFORMATION |  |
|---|----------------------|------|------|------|-------|------|-------|-----------------------------|--|
|   | OPENING<br>(INCHES)  | .075 | .034 | .015 | .0092 | .007 | .0055 | MATERIAL:                   |  |
|   | OPENING<br>(MICRONS) | 1910 | 860  | 380  | 230   | 190  | 140   | WAS:                        |  |

| UNLESS OTHERWISE SPECIFIED                                                        |
|-----------------------------------------------------------------------------------|
| DIMENSIONS ARE IN <i>INCHES</i> .                                                 |
| INTERPRET DIM AN