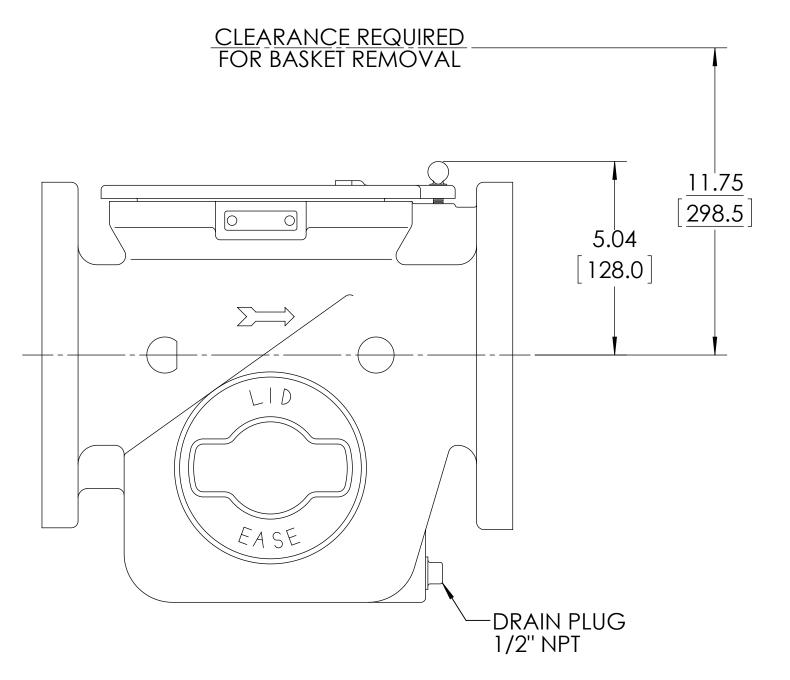

| PUMP "                                                                            | CONSENT OF VIKING PUMP, INC. |
|-----------------------------------------------------------------------------------|------------------------------|
| STRAINER ASSEMBLY, 4" FLANGES<br>FDUC-XXX, F-1040-FIRN-XXX, F-10<br>1040-FSST-XXX |                              |