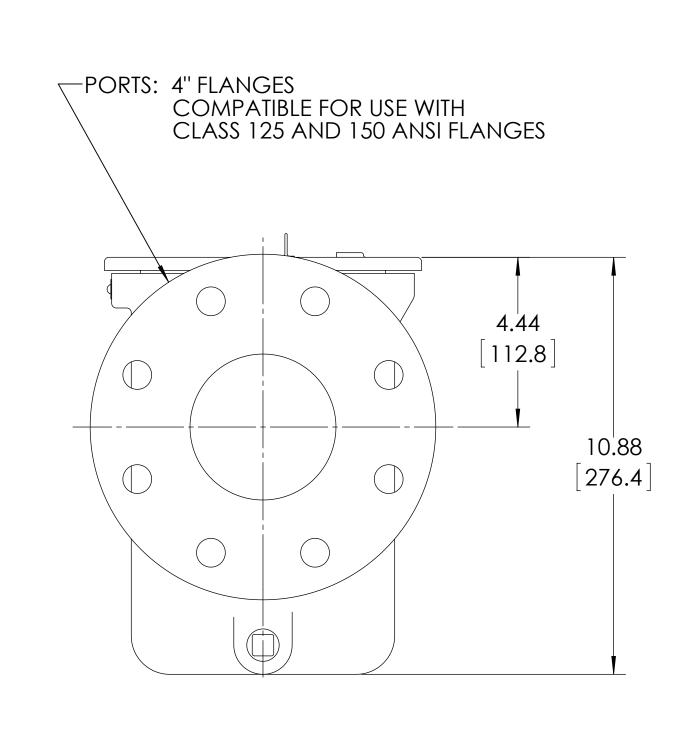

| PUMP "                                                                            | CONSENT OF VIKING PUMP, INC. |
|-----------------------------------------------------------------------------------|------------------------------|
| STRAINER ASSEMBLY, 4" FLANGES<br>FDUC-XXX, F-1040-FIRN-XXX, F-10<br>1040-FSST-XXX |                              |