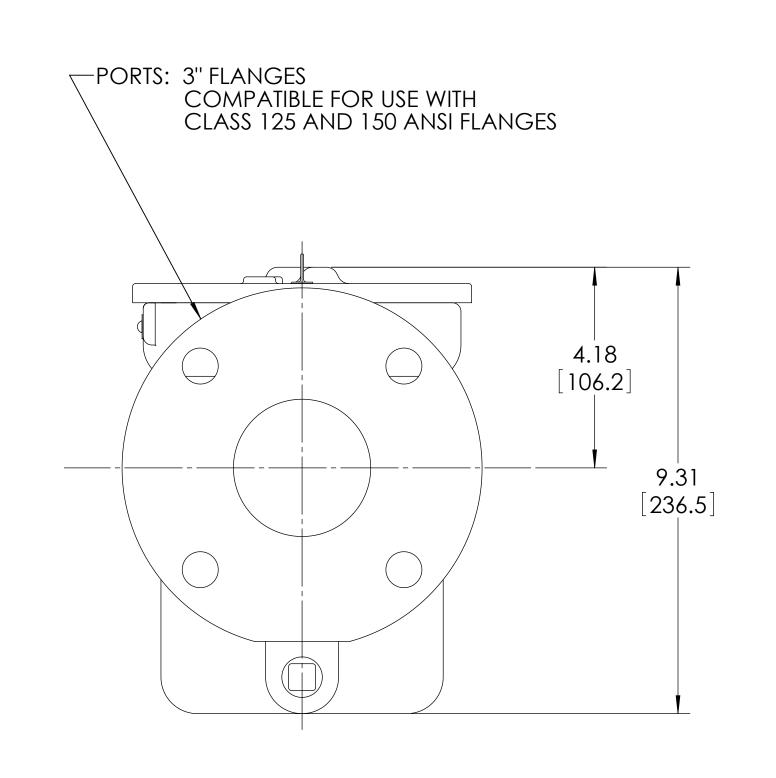

## NOTES:

1. REFER TO VIKING CATALOG SECTION 640 FOR -XXX MODEL NUMBER CLARIFICATION.

| L |                      |      |      |      |       |      |       |                             |  |
|---|----------------------|------|------|------|-------|------|-------|-----------------------------|--|
|   | MESH                 | 10   | 20   | 40   | 60    | 80   | 100   | USE AND RELATED INFORMATION |  |
| Ĺ | OPENING<br>(INCHES)  | .075 | .034 | .015 | .0092 | .007 | .0055 |                             |  |
|   | OPENING<br>(MICRONS) | 1910 | 860  | 380  | 230   | 190  | 140   | MATERIAL:  WAS:             |  |

| UNLESS OTHERWISE SPECIFIED                                         |
|--------------------------------------------------------------------|
| DIMENSIONS ARE IN <i>INCHES</i> .