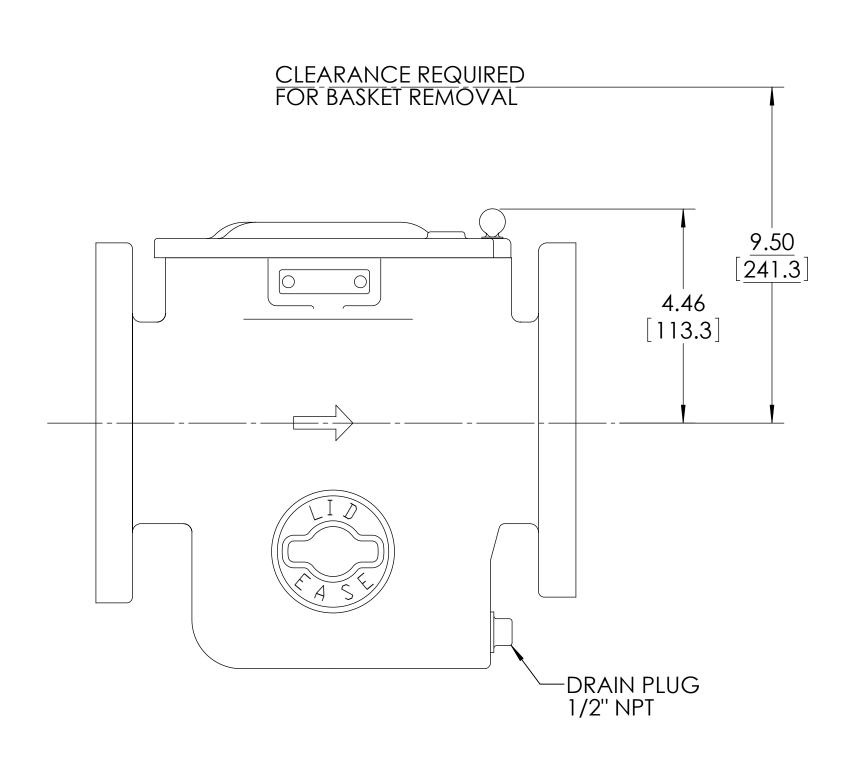

## NOTES:

1. REFER TO VIKING CATALOG SECTION 640 FOR -XXX MODEL NUMBER CLARIFICATION.

| L |                      |      |      |      |       |      |       |                             |  |
|---|----------------------|------|------|------|-------|------|-------|-----------------------------|--|
|   | MESH                 | 10   | 20   | 40   | 60    | 80   | 100   | USE AND RELATED INFORMATION |  |
| Ĺ | OPENING<br>(INCHES)  | .075 | .034 | .015 | .0092 | .007 | .0055 |                             |  |
|   | OPENING<br>(MICRONS) | 1910 | 860  | 380  | 230   | 190  | 140   | MATERIAL:  WAS:             |  |

| UNLESS OTHERWISE SPECIFIED                                         |
|--------------------------------------------------------------------|
| DIMENSIONS ARE IN <i>INCHES</i> .