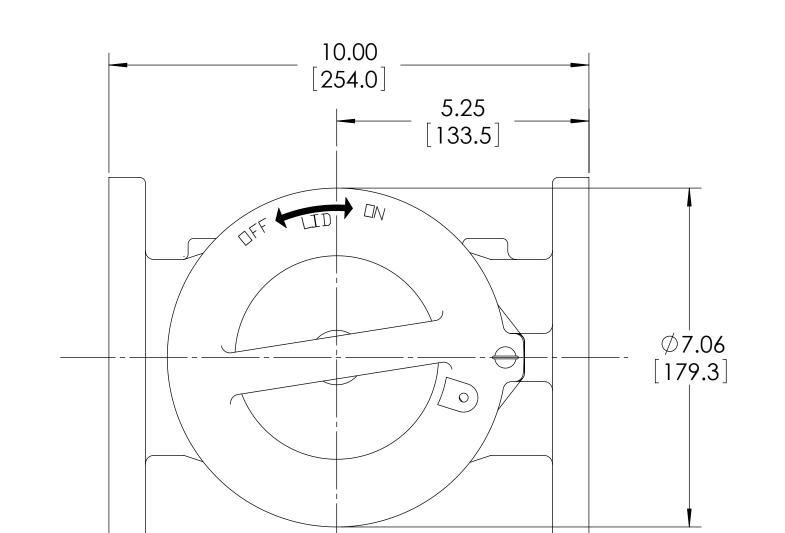

## NOTES:

1. REFER TO VIKING CATALOG SECTION 640 FOR -XXX MODEL NUMBER CLARIFICATION.

| L |                      |      |      |      |       |      |       |                             |  |
|---|----------------------|------|------|------|-------|------|-------|-----------------------------|--|
|   | MESH                 | 10   | 20   | 40   | 60    | 80   | 100   | USE AND RELATED INFORMATION |  |
| Ĺ | OPENING<br>(INCHES)  | .075 | .034 | .015 | .0092 | .007 | .0055 |                             |  |
|   | OPENING<br>(MICRONS) | 1910 | 860  | 380  | 230   | 190  | 140   | MATERIAL:  WAS:             |  |