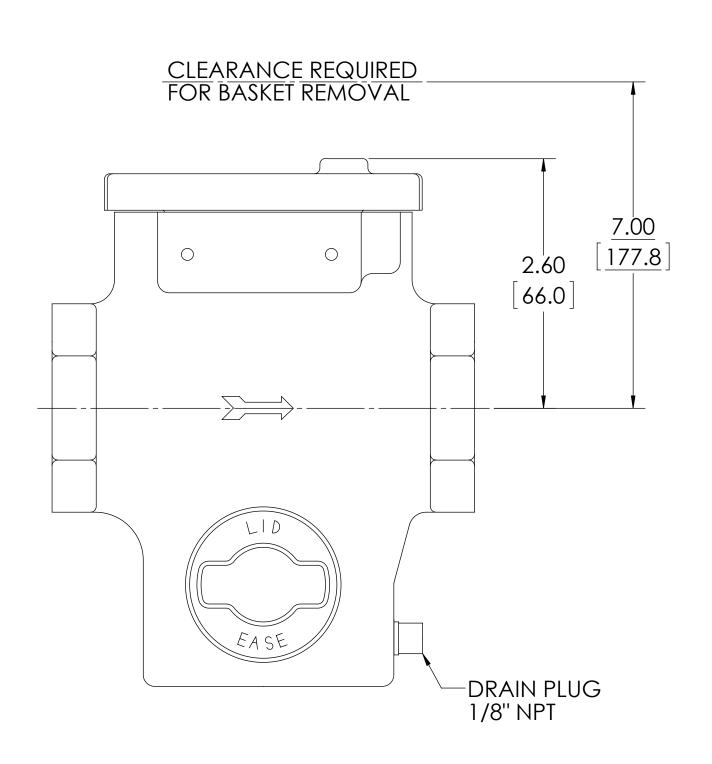

| _ | VIKING PUMP, INC.<br>A Unit of IDEX Corporation<br>Cedar Falls, IA 50613<br>U.S.A. | THIS DRAWING IS THE PROPERTY OF VIKING PUMP, INC. AND IS PROPRIETARY IN GENERAL AND DETAIL. IT SHALL NOT BE COPIED OR ITS CONTENTS REVEALED TO OUTSIDE PARTIES WITHOUT THE WRITTEN CONSENT OF VIKING PUMP, INC. |
|---|------------------------------------------------------------------------------------|-----------------------------------------------------------------------------------------------------------------------------------------------------------------------------------------------------------------|
| 3 | PUIIIP                                                                             | CONSERT OF VIKING FORM , INC.                                                                                                                                                                                   |
|   | STRAINER ASSEMBLY, 1" NPT - MC                                                     | DELS F-1010-IIRN-                                                                                                                                                                                               |
| 3 | XXX, F-1010-ISST-XXX                                                               |                                                                                                                                                                                                                 |
|   | (A.2)                                                                              |                                                                                                                                                                                                                 |