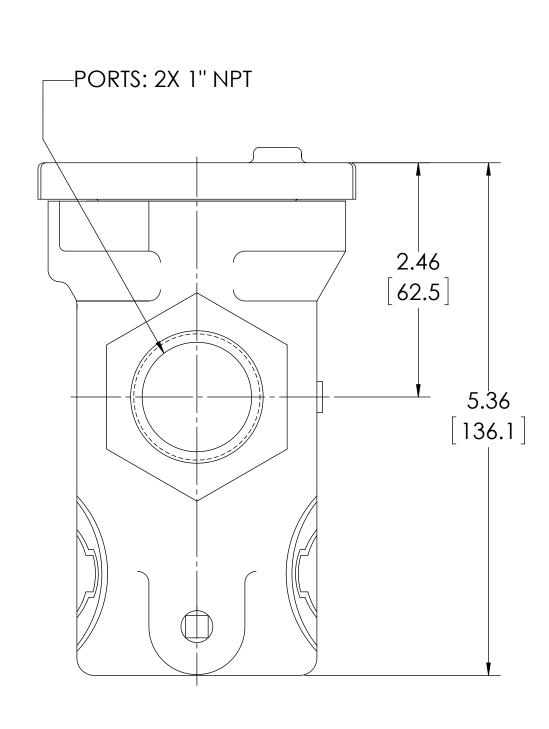

| _ | VIKING PUMP, INC.<br>A Unit of IDEX Corporation<br>Cedar Falls, IA 50613<br>U.S.A. | THIS DRAWING IS THE PROPERTY OF VIKING PUMP, INC. AND IS PROPRIETARY IN GENERAL AND DETAIL. IT SHALL NOT BE COPIED OR ITS CONTENTS REVEALED TO OUTSIDE PARTIES WITHOUT THE WRITTEN CONSENT OF VIKING PUMP, INC. |
|---|------------------------------------------------------------------------------------|-----------------------------------------------------------------------------------------------------------------------------------------------------------------------------------------------------------------|
| 3 | PUIIIP                                                                             | CONSERT OF VIKING FORM , INC.                                                                                                                                                                                   |
|   | STRAINER ASSEMBLY, 1" NPT - MC                                                     | DELS F-1010-IIRN-                                                                                                                                                                                               |
| 3 | XXX, F-1010-ISST-XXX                                                               |                                                                                                                                                                                                                 |
|   | (A.2)                                                                              |                                                                                                                                                                                                                 |