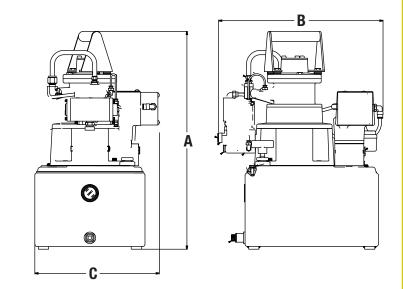

| Pump<br>Number | Description                    | Oil<br>Delivery<br>(cu. in.) | Oil<br>Reservoir<br>(gal.) | A<br>(in.) | B<br>(in.) | C<br>(in.) | Weight<br>(lbs.) |
|----------------|--------------------------------|------------------------------|----------------------------|------------|------------|------------|------------------|
| X1A1-PT        | Air-Powered Torque Wrench Pump | 55                           | 2.5                        | 183/4      | 18         | 103/4      | 75.0             |