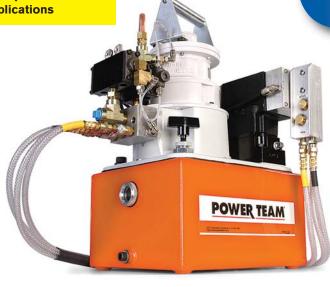

## **TORQUE WRENCH**

Air Pumps X1A1-PT 700 bar

AIR-POWERED
TORQUE WRENCH PUMPS

## X1A1-PT FEATURES THE SAME RUGGED TIME-PROVEN DESIGN AS THE POWER TEAM X1E1-PT

- Base pump unit, Power Team PA55 series the standard in the industry
- Two-speed high performance pump
- Retract side internal relief-valve protects tool
- 4-way 2-position air valve standard
- External adjustable pressure regulator
- Hand remote standard