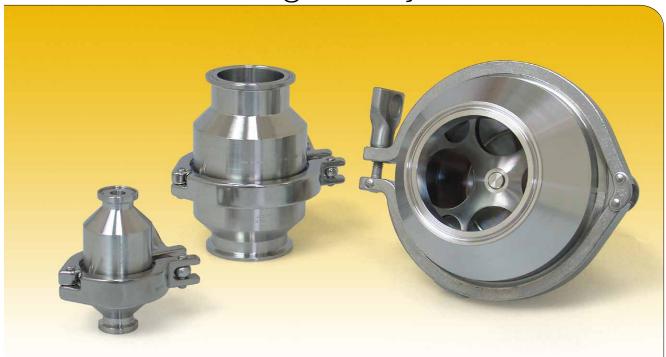

## TOP-FLO® 3A High Purity Check Valves

Stainless Steel Flow Control Equipment for the

Food, Beverage, Dairy, Cosmetics, Pharmaceutical,

Biotechnology, and Electronics Processing Industries

## TOP-FLO® 3A High Purity Check Valves

This finely crafted 316L stainless steel check valve offers maximum quality that meets all 3A standards. With a unique clamp design, a simple twist of the wing nut permits quick disassembly without tools. The stainless steel spring in this superior valve assures positive closure and smooth operation. This valve is designed for vertical as well as horizontal applications.

T45MP
Guide Finger
Disc Type
Check Valves