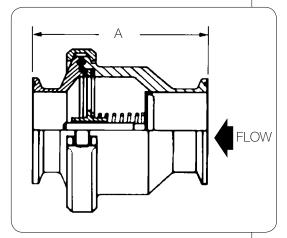

| SIZE  | Α      | STOCK NO. |
|-------|--------|-----------|
| 1/2   | 3-1/2  | 384505VA  |
| 3/4   | 3-1/2  | 384507VA  |
| 1     | 4-1/8  | 384510VA  |
| 1-1/2 | 4-9/16 | 384515VA  |
| 2     | 5-1/16 | 384520VA  |
| 2-1/2 | 5-3/8  | 384525VA  |
| 3     | 6-1/8  | 384530VA  |
| 4     | 8-1/8  | 384540VA  |
| 6     | 8-1/8  | 384560VA  |
|       |        |           |

T45MP Standard Disc Type Check Valves (3A)

| SIZE  | Α      | STOCK NO. |
|-------|--------|-----------|
| 1/2   | 3-1/2  | N/A       |
| 3/4   | 3-1/2  | N/A       |
| 1     | 4-1/8  | 384510GFE |
| 1-1/2 | 4-9/16 | 384515GFE |
| 2     | 5-1/16 | 384520GFE |
| 2-1/2 | 5-3/8  | 384525GFE |
| 3     | 6-1/8  | 384530GFE |
| 4     | 8-1/8  | 384540GFE |
| 6     | 8-1/8  | 384560GFE |