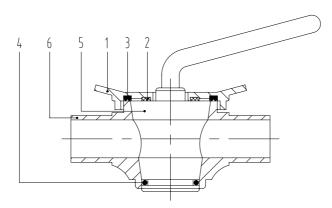

Components Two-way plug cocks:

| PARTS LIST |                     |                     |  |  |
|------------|---------------------|---------------------|--|--|
| 1          | Cover               | Aisi 304L/Aisi 316L |  |  |
| 2          | Ring                | PTFE                |  |  |
| 3          | W seal              | EPDM                |  |  |
| 4          | OR seal ring        | EPDM                |  |  |
| 5          | Two-way plug        | Aisi 304L/Aisi 316L |  |  |
| 6          | Two-way plug casing | Aisi 304L/Aisi 316L |  |  |