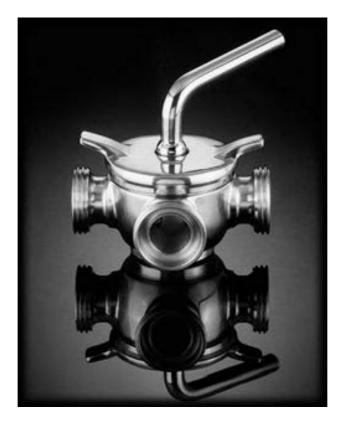

## PLUG COCKS

F.III TASSALINI s.p.a.

| diversion functions. Two-way plug cocks shut-off the flow and three-way plug cocks divert the flow in the pipeline. |
|---------------------------------------------------------------------------------------------------------------------|
| Plug cocks are full bore and therefore allow complete flow of product.                                              |
| Maintenance is minimal and plug cocks are serviceable online.                                                       |
| I                                                                                                                   |