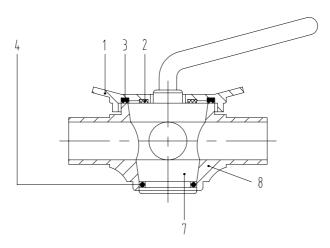

## Three-way plug cocks:

| PARTS LIST |                       |                     |  |  |
|------------|-----------------------|---------------------|--|--|
| 1          | Cover                 | Aisi 304L/Aisi 316L |  |  |
| 2          | Ring                  | PTFE                |  |  |
| 3          | W seal                | EPDM                |  |  |
| 4          | OR seal ring          | EPDM                |  |  |
| 7          | Three-way plug        | Aisi 304L/Aisi 316L |  |  |
| 8          | Three-way plug casing | Aisi 304L/Aisi 316L |  |  |